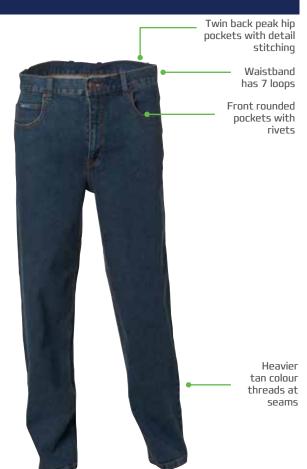

### **FEATURES & BENEFITS**

- Traditional straight leg cut
- Shaped waistband with metal stud closure
- Metal YKK zipper
- Front rounded side pocket with RHS coin pocket
- Metal rivets at each end of front pockets
- Twin back patch pocket with detail stitching
- Tan thicker thread